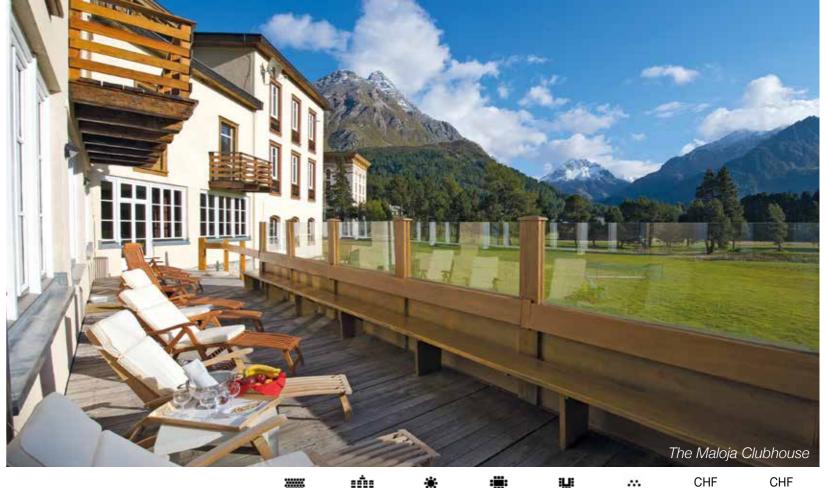

The Corvatsch Room

One of the three main Dining Rooms

The Clubhouse can accom-modate up to 30 people in 10 exclusive rooms and apartments. Another 100 non refurbished type rooms are also available.

St Moritz and the Engadine have so much to offer; from international sporting events, golf courses, riding, biking, spas, art galleries, museums, restaurants, a casino and famous nightclubs, as well as the most beautiful mountains skiing and for both walking.

|              |           | •••••           | 101                 | ٠                | :#:               | iÜi              | ***                | CHF                                  | CHF                                   |
|--------------|-----------|-----------------|---------------------|------------------|-------------------|------------------|--------------------|--------------------------------------|---------------------------------------|
| Name of room | Size (m²) | Teatre capacity | Parliament capacity | Banquet capacity | Block<br>capacity | U-Shape capacity | Reception capacity | Rates<br>for room<br>only<br>1/2 day | Rates<br>for room<br>only<br>full day |
| Clubhouse    | 163       | -               | -                   | 110              | 110               | -                | 130                | 750                                  | 1200                                  |