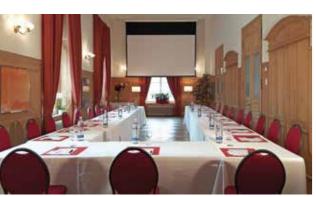

#### Conferences, meetings and events

|                                |           | ******           | *                  | ::::::             | :Li:                |                                               | CHF                                  | CHF                                   |
|--------------------------------|-----------|------------------|--------------------|--------------------|---------------------|-----------------------------------------------|--------------------------------------|---------------------------------------|
| Name of room                   | Size (m²) | Theatre capacity | Banquet capacity 1 | Banquet capacity 2 | U-Shape<br>capacity | Standing<br>Buffet /<br>Reception<br>capacity | Rates<br>for room<br>only<br>1/2 day | Rates<br>for room<br>only<br>full day |
| Ballroom                       | 326       | 300              | 348                | 282                | -                   | 650                                           | 1200                                 | 2000                                  |
| - Terrace                      | 200       | -                | 144                | 126                | -                   | 400                                           | 800                                  | 1500                                  |
| Dining and Multipurpose room 1 | 213       | 193              | 246                | 192                | -                   | 400                                           | 850                                  | 1600                                  |
| Dining and Multipurpose room 2 | 199       | 180              | 212                | 180                | -                   | 400                                           | 800                                  | 1500                                  |
| Dining and Multipurpose room 3 | 201       | 180              | 218                | 150                | -                   | 400                                           | 800                                  | 1500                                  |
| Corvatsch / TV room            | 107       | 95               | 100                | 78                 | 40                  | 200                                           | 600                                  | 1000                                  |
| Business room                  | 42        | 35               | 22                 | 42                 | 25                  | 80                                            | 250                                  | 350                                   |
| Veranda                        | 123       | -                | 80                 | -                  | -                   | 200                                           | 650                                  | 1100                                  |
| Smoking room                   | 46        | -                | -                  | -                  | -                   | 30                                            | 270                                  | 370                                   |
| Hall                           | 150       | -                | -                  | -                  | -                   | 180                                           | 750                                  | 1200                                  |