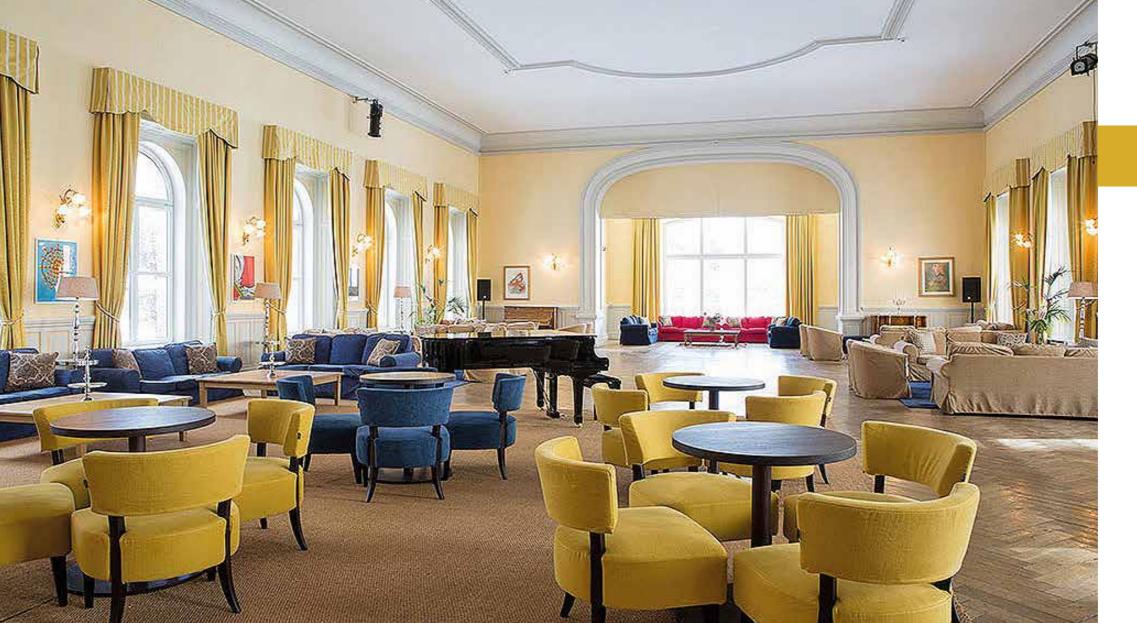

The Main Hall

The Ball Room

The Corvatsch Room

La Veranda

Main Hall

Small Sitting Room Clubhouse

#### Conferences, meetings and events

|                                |           | ******           | *                  | ::::::             | :Li:                |                                               | CHF                                  | CHF                                   |
|--------------------------------|-----------|------------------|--------------------|--------------------|---------------------|-----------------------------------------------|--------------------------------------|---------------------------------------|
| Name of room                   | Size (m²) | Theatre capacity | Banquet capacity 1 | Banquet capacity 2 | U-Shape<br>capacity | Standing<br>Buffet /<br>Reception<br>capacity | Rates<br>for room<br>only<br>1/2 day | Rates<br>for room<br>only<br>full day |
| Ballroom                       | 326       | 300              | 348                | 282                | -                   | 650                                           | 1200                                 | 2000                                  |
| - Terrace                      | 200       | -                | 144                | 126                | -                   | 400                                           | 800                                  | 1500                                  |
| Dining and Multipurpose room 1 | 213       | 193              | 246                | 192                | -                   | 400                                           | 850                                  | 1600                                  |
| Dining and Multipurpose room 2 | 199       | 180              | 212                | 180                | -                   | 400                                           | 800                                  | 1500                                  |
| Dining and Multipurpose room 3 | 201       | 180              | 218                | 150                | -                   | 400                                           | 800                                  | 1500                                  |
| Corvatsch / TV room            | 107       | 95               | 100                | 78                 | 40                  | 200                                           | 600                                  | 1000                                  |
| Business room                  | 42        | 35               | 22                 | 42                 | 25                  | 80                                            | 250                                  | 350                                   |
| Veranda                        | 123       | -                | 80                 | -                  | -                   | 200                                           | 650                                  | 1100                                  |
| Smoking room                   | 46        | -                | -                  | -                  | -                   | 30                                            | 270                                  | 370                                   |
| Hall                           | 150       | -                | -                  | -                  | -                   | 180                                           | 750                                  | 1200                                  |