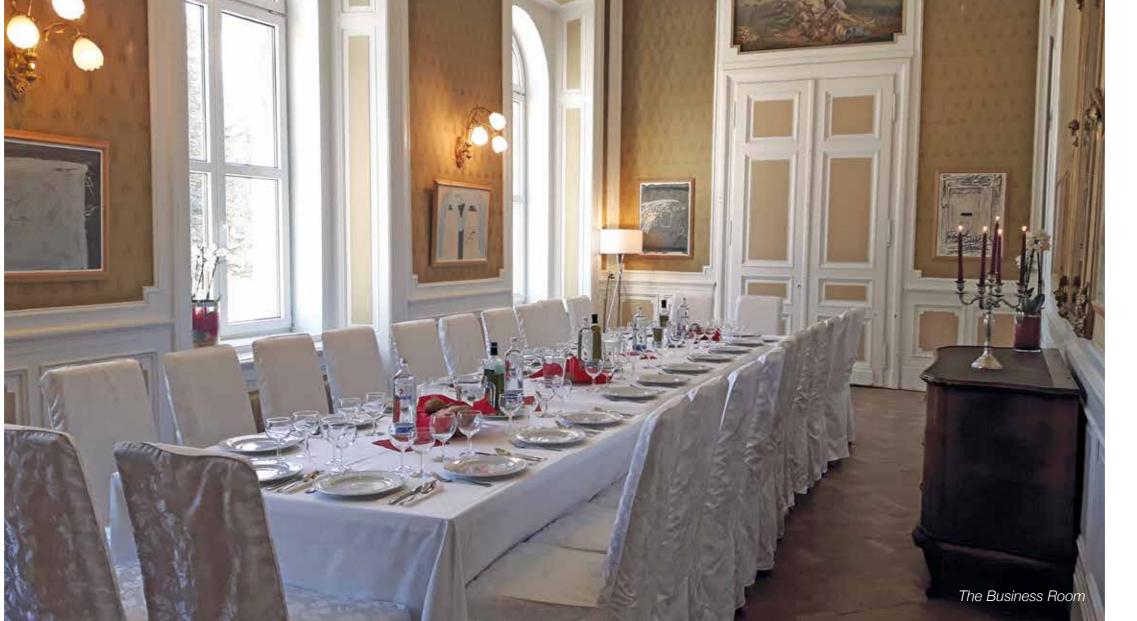

#### Conferences, meetings and events

|                                |           | ******           | *                  | ::::::             | :Li:                |                                               | CHF                                  | CHF                                   |
|--------------------------------|-----------|------------------|--------------------|--------------------|---------------------|-----------------------------------------------|--------------------------------------|---------------------------------------|
| Name of room                   | Size (m²) | Theatre capacity | Banquet capacity 1 | Banquet capacity 2 | U-Shape<br>capacity | Standing<br>Buffet /<br>Reception<br>capacity | Rates<br>for room<br>only<br>1/2 day | Rates<br>for room<br>only<br>full day |
| Ballroom                       | 326       | 300              | 348                | 282                | -                   | 650                                           | 1200                                 | 2000                                  |
| - Terrace                      | 200       | -                | 144                | 126                | -                   | 400                                           | 800                                  | 1500                                  |
| Dining and Multipurpose room 1 | 213       | 193              | 246                | 192                | -                   | 400                                           | 850                                  | 1600                                  |
| Dining and Multipurpose room 2 | 199       | 180              | 212                | 180                | -                   | 400                                           | 800                                  | 1500                                  |
| Dining and Multipurpose room 3 | 201       | 180              | 218                | 150                | -                   | 400                                           | 800                                  | 1500                                  |
| Corvatsch / TV room            | 107       | 95               | 100                | 78                 | 40                  | 200                                           | 600                                  | 1000                                  |
| Business room                  | 42        | 35               | 22                 | 42                 | 25                  | 80                                            | 250                                  | 350                                   |
| Veranda                        | 123       | -                | 80                 | -                  | -                   | 200                                           | 650                                  | 1100                                  |
| Smoking room                   | 46        | -                | -                  | -                  | -                   | 30                                            | 270                                  | 370                                   |
| Hall                           | 150       | -                | -                  | -                  | -                   | 180                                           | 750                                  | 1200                                  |

|              |           | •••••           | 101                 | ٠                | :#:               | iÜi              | ***                | CHF                                  | CHF                                   |
|--------------|-----------|-----------------|---------------------|------------------|-------------------|------------------|--------------------|--------------------------------------|---------------------------------------|
| Name of room | Size (m²) | Teatre capacity | Parliament capacity | Banquet capacity | Block<br>capacity | U-Shape capacity | Reception capacity | Rates<br>for room<br>only<br>1/2 day | Rates<br>for room<br>only<br>full day |
| Clubhouse    | 163       | -               | -                   | 110              | 110               | -                | 130                | 750                                  | 1200                                  |