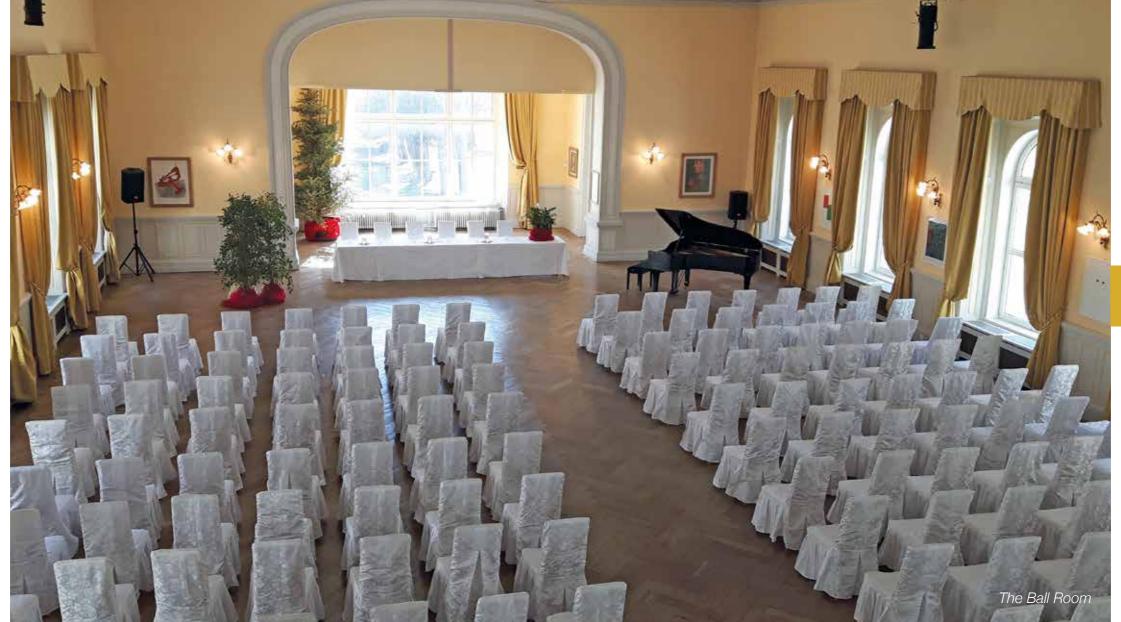

The Main Hall

The Ball Room

The Corvatsch Room

La Veranda

Main Hall

Small Sitting Room Clubhouse

#### Conferences, meetings and events

|                                |           | ******           | *                  | ::::::             | :Li:                |                                               | CHF                                  | CHF                                   |
|--------------------------------|-----------|------------------|--------------------|--------------------|---------------------|-----------------------------------------------|--------------------------------------|---------------------------------------|
| Name of room                   | Size (m²) | Theatre capacity | Banquet capacity 1 | Banquet capacity 2 | U-Shape<br>capacity | Standing<br>Buffet /<br>Reception<br>capacity | Rates<br>for room<br>only<br>1/2 day | Rates<br>for room<br>only<br>full day |
| Ballroom                       | 326       | 300              | 348                | 282                | -                   | 650                                           | 1200                                 | 2000                                  |
| - Terrace                      | 200       | -                | 144                | 126                | -                   | 400                                           | 800                                  | 1500                                  |
| Dining and Multipurpose room 1 | 213       | 193              | 246                | 192                | -                   | 400                                           | 850                                  | 1600                                  |
| Dining and Multipurpose room 2 | 199       | 180              | 212                | 180                | -                   | 400                                           | 800                                  | 1500                                  |
| Dining and Multipurpose room 3 | 201       | 180              | 218                | 150                | -                   | 400                                           | 800                                  | 1500                                  |
| Corvatsch / TV room            | 107       | 95               | 100                | 78                 | 40                  | 200                                           | 600                                  | 1000                                  |
| Business room                  | 42        | 35               | 22                 | 42                 | 25                  | 80                                            | 250                                  | 350                                   |
| Veranda                        | 123       | -                | 80                 | -                  | -                   | 200                                           | 650                                  | 1100                                  |
| Smoking room                   | 46        | -                | -                  | -                  | -                   | 30                                            | 270                                  | 370                                   |
| Hall                           | 150       | -                | -                  | -                  | -                   | 180                                           | 750                                  | 1200                                  |