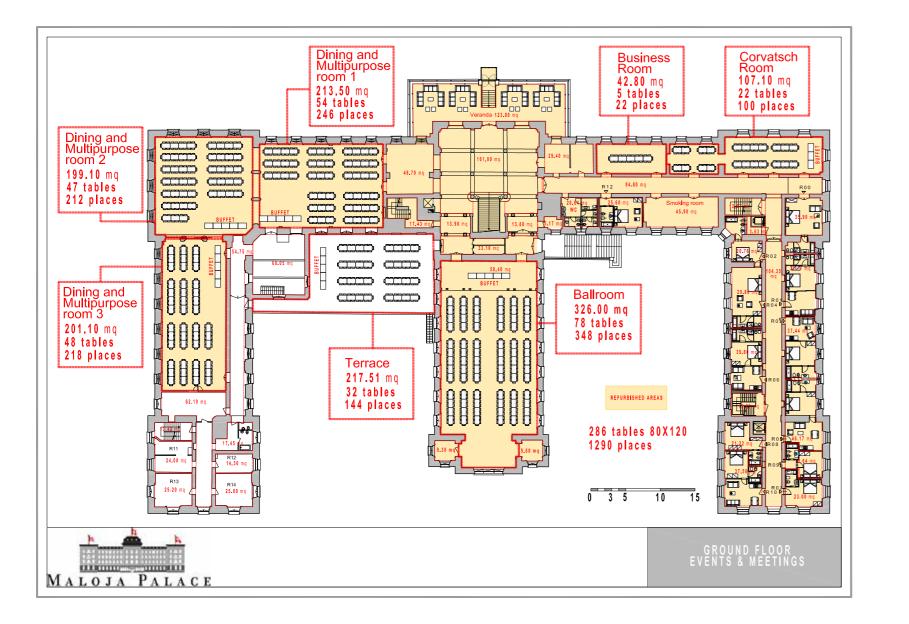

#### Conferences, meetings and events

|                                |           | ******           | *                  | ::::::             | :Li:                |                                               | CHF                                  | CHF                                   |
|--------------------------------|-----------|------------------|--------------------|--------------------|---------------------|-----------------------------------------------|--------------------------------------|---------------------------------------|
| Name of room                   | Size (m²) | Theatre capacity | Banquet capacity 1 | Banquet capacity 2 | U-Shape<br>capacity | Standing<br>Buffet /<br>Reception<br>capacity | Rates<br>for room<br>only<br>1/2 day | Rates<br>for room<br>only<br>full day |
| Ballroom                       | 326       | 300              | 348                | 282                | -                   | 650                                           | 1200                                 | 2000                                  |
| - Terrace                      | 200       | -                | 144                | 126                | -                   | 400                                           | 800                                  | 1500                                  |
| Dining and Multipurpose room 1 | 213       | 193              | 246                | 192                | -                   | 400                                           | 850                                  | 1600                                  |
| Dining and Multipurpose room 2 | 199       | 180              | 212                | 180                | -                   | 400                                           | 800                                  | 1500                                  |
| Dining and Multipurpose room 3 | 201       | 180              | 218                | 150                | -                   | 400                                           | 800                                  | 1500                                  |
| Corvatsch / TV room            | 107       | 95               | 100                | 78                 | 40                  | 200                                           | 600                                  | 1000                                  |
| Business room                  | 42        | 35               | 22                 | 42                 | 25                  | 80                                            | 250                                  | 350                                   |
| Veranda                        | 123       | -                | 80                 | -                  | -                   | 200                                           | 650                                  | 1100                                  |
| Smoking room                   | 46        | -                | -                  | -                  | -                   | 30                                            | 270                                  | 370                                   |
| Hall                           | 150       | -                | -                  | -                  | -                   | 180                                           | 750                                  | 1200                                  |