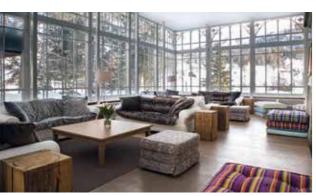

The Corvatsch Room

One of the three main Dining Rooms

The Clubhouse can accom-modate up to 30 people in 10 exclusive rooms and apartments. Another 100 non refurbished type rooms are also available.

St Moritz and the Engadine have so much to offer; from international sporting events, golf courses, riding, biking, spas, art galleries, museums, restaurants, a casino and famous nightclubs, as well as the most beautiful mountains skiing and for both walking.

The Main Hall

The Ball Room

The Corvatsch Room

La Veranda

Main Hall

Small Sitting Room Clubhouse