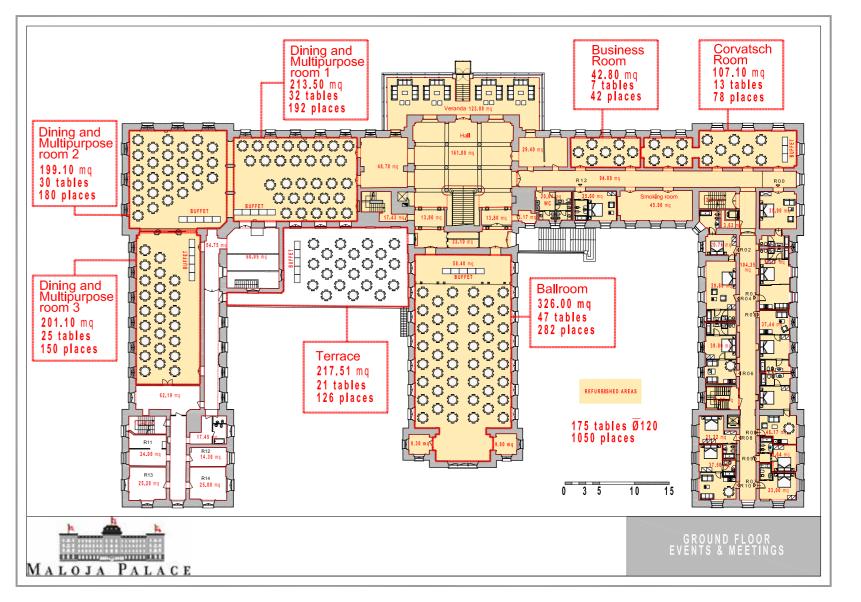

#### Conferences, meetings and events

|                                |           | ******           | *                  | ::::::             | :Li:                |                                               | CHF                                  | CHF                                   |
|--------------------------------|-----------|------------------|--------------------|--------------------|---------------------|-----------------------------------------------|--------------------------------------|---------------------------------------|
| Name of room                   | Size (m²) | Theatre capacity | Banquet capacity 1 | Banquet capacity 2 | U-Shape<br>capacity | Standing<br>Buffet /<br>Reception<br>capacity | Rates<br>for room<br>only<br>1/2 day | Rates<br>for room<br>only<br>full day |
| Ballroom                       | 326       | 300              | 348                | 282                | -                   | 650                                           | 1200                                 | 2000                                  |
| - Terrace                      | 200       | -                | 144                | 126                | -                   | 400                                           | 800                                  | 1500                                  |
| Dining and Multipurpose room 1 | 213       | 193              | 246                | 192                | -                   | 400                                           | 850                                  | 1600                                  |
| Dining and Multipurpose room 2 | 199       | 180              | 212                | 180                | -                   | 400                                           | 800                                  | 1500                                  |
| Dining and Multipurpose room 3 | 201       | 180              | 218                | 150                | -                   | 400                                           | 800                                  | 1500                                  |
| Corvatsch / TV room            | 107       | 95               | 100                | 78                 | 40                  | 200                                           | 600                                  | 1000                                  |
| Business room                  | 42        | 35               | 22                 | 42                 | 25                  | 80                                            | 250                                  | 350                                   |
| Veranda                        | 123       | -                | 80                 | -                  | -                   | 200                                           | 650                                  | 1100                                  |
| Smoking room                   | 46        | -                | -                  | -                  | -                   | 30                                            | 270                                  | 370                                   |
| Hall                           | 150       | -                | -                  | -                  | -                   | 180                                           | 750                                  | 1200                                  |