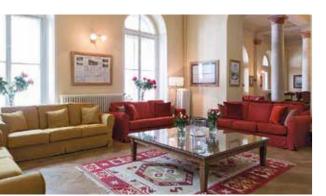

The Corvatsch Room

One of the three main Dining Rooms

The Clubhouse can accom-modate up to 30 people in 10 exclusive rooms and apartments. Another 100 non refurbished type rooms are also available.

St Moritz and the Engadine have so much to offer; from international sporting events, golf courses, riding, biking, spas, art galleries, museums, restaurants, a casino and famous nightclubs, as well as the most beautiful mountains skiing and for both walking.

The Main Hall

The Ball Room

The Corvatsch Room

La Veranda

Main Hall

Small Sitting Room Clubhouse