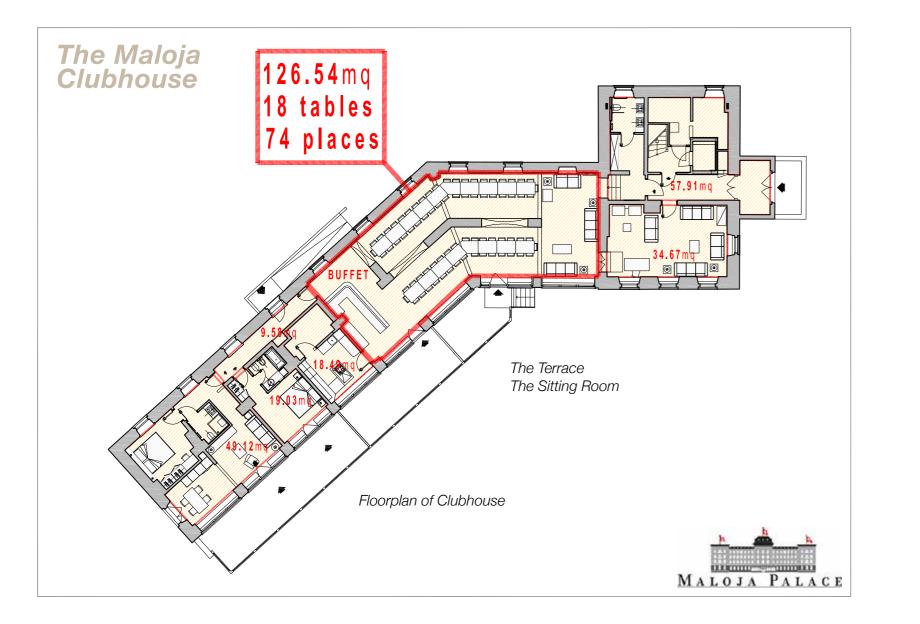

|              |           | •••••           | 101                 | ٠                | :#:               | iÜi              | ***                | CHF                                  | CHF                                   |
|--------------|-----------|-----------------|---------------------|------------------|-------------------|------------------|--------------------|--------------------------------------|---------------------------------------|
| Name of room | Size (m²) | Teatre capacity | Parliament capacity | Banquet capacity | Block<br>capacity | U-Shape capacity | Reception capacity | Rates<br>for room<br>only<br>1/2 day | Rates<br>for room<br>only<br>full day |
| Clubhouse    | 163       | -               | -                   | 110              | 110               | -                | 130                | 750                                  | 1200                                  |